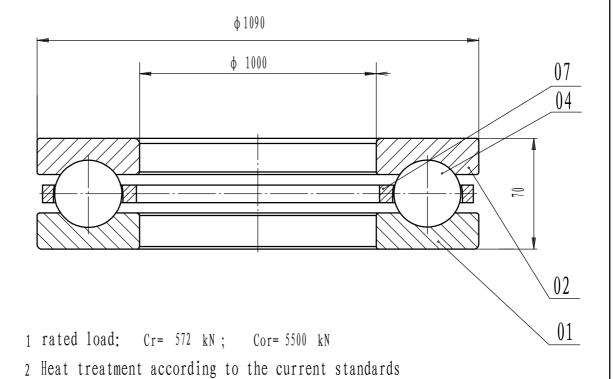

| 07     | cage         |  |   |    | steel                     |  |                                                                                                                                                                                                 |       |      |         |
|--------|--------------|--|---|----|---------------------------|--|-------------------------------------------------------------------------------------------------------------------------------------------------------------------------------------------------|-------|------|---------|
| 04     | steel ball   |  |   |    | steel GCr15-GB/T18254     |  |                                                                                                                                                                                                 |       |      |         |
| 02     | shaft washer |  |   |    | steel GCr15SiMn-GB/T18254 |  |                                                                                                                                                                                                 |       |      |         |
| 01     | house washer |  |   |    | steel GCr15SiMn-GB/T18254 |  |                                                                                                                                                                                                 |       |      |         |
| serial | Name         |  | Q | ty | Material                  |  |                                                                                                                                                                                                 | weigh | (kg) | 68.5 KG |
|        |              |  |   |    | Thrust ball bearing       |  | Add: D1805, No. 3 Lianmeng road, Luoyang, Henan, China. Postal: 471003 Phone: +86-379-68611678 Fax: +86-379-68611679 E-mail: salesMjch-hearing.com Luoyang Jiecheng Bearing Technology Co., Ltd |       |      |         |